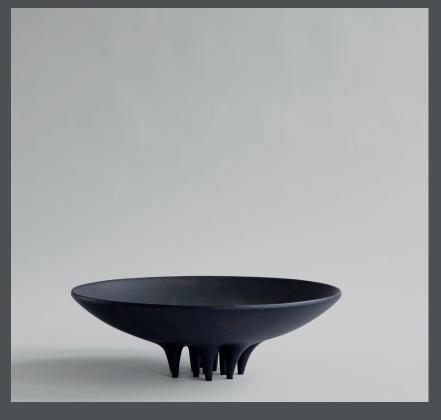

## **MEDUSA TRAY BIG**

Inspired by the characteristic shapes of the Medusa, the Medusa collection emphasises the soft oval shapes and details of the jellyfish.

Elegantly sculpted, each Medusa is lifted slightly above the floor by a number of small conic shaped legs, reminiscing the tentacles of the jellyfish. Medusa has a very elegant and simple expression and can easily be placed in any interior scheme as a sculptural object.

The surface is hand glazed in order to achieve the unique surface texture. The colours may vary slightly, due to that it is a handmade product. The tray is not 100% waterproof.

Designed by Kristian Sofus Hansen & Tommy Hyldahl.

Product no: 221063

Type: Tray - Indoor

Designer / Year of design:

Kristian Sofus Hansen & Tommy Hyldahl, 2020

Colour: Coffee

**Material: Fiber Concrete** 

**Care instructions:** 

Use a soft dry cloth to clean the product.